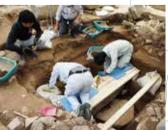

### 千々石ミゲル墓所推定地発掘調査について

2017年8月から9月にかけて、千々石ミゲル墓所 発掘調査実行委員会により、千々石ミゲル墓所推 定地第3次発掘調査がおこなわれました。前2回の 発掘調査結果をもとに、今回は墓域全域の発掘 調査が実施されました。今回の成果として、キリスト 教関連とも考えられる遺物やガラス片、さらには人 の歯や骨が出土しました。これらの分析を経て、墓 所には誰がどのようなかたちで埋葬されていたの か徐々にその真相が明らかにされつつあります。詳 細については「旅する長崎学 |ホームページ内〈長 崎学Web学会〉コーナーでご覧ください。