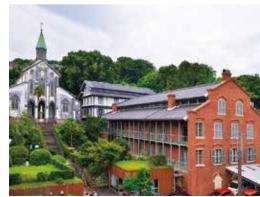

#### 「大浦天主堂 キリシタン博物館 | 開館

大浦天主堂は、1865年に潜伏キリシタンがプティジャン神父に信仰を 告白した、世界宗教史上の奇跡「信徒発見」の地として世界に知られてい ます。その敷地内の旧羅典新学校(重要文化財)と旧長崎大司教館(県有 形文化財)を活用して、「大浦天主堂 キリシタン博物館」が2018年(平 成30)4月1日(日)に開設されます。日本におけるキリスト教の歴史(伝来・繁 栄、禁教・弾圧、復活)が、さまざまな資料とともに紹介される予定です。

- → 〒850-0931 長崎市南山手町5-3
- ❸ 8:30~17:30(予定)
- ☎ 年中無休
- 一般1,000円、中高校生 400円 小学生 300円(大浦天主堂拝観料込) ※上記入場料については、20名以上団体割引有り

大浦天主堂とキリシタン博物館