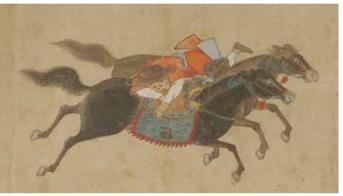

国の平和構築と維持のための相互 努力」がみてとれます。 表れており、「朝鮮通信使による両 を願う朝鮮国王の意思」がそのまま その他の国書には「両国間の友好

広渡雪之進「馬上才(ばじょうさい)図巻」18世紀 個人蔵

広渡雪之進[馬上才(ばじょうさい)図巻」18世紀個人蔵 朝鮮通信使に随行した馬術師(馬上才)の曲芸。徳川将軍家が特に来日を熱望したものであり、将軍上覧ののち江戸の民衆にも見物がゆるされた。

ふれるユーモラスな筆致で絵画とと