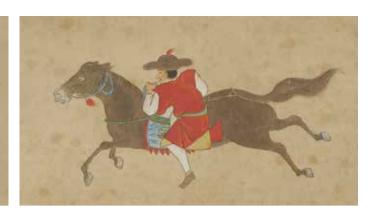

国の平和構築と維持のための相互 努力」がみてとれます。 表れており、「朝鮮通信使による両 を願う朝鮮国王の意思」がそのまま その他の国書には「両国間の友好

広渡雪之進「馬上才(ばじょうさい)図巻」18世紀 個人蔵

広渡雪之進[馬上才(ばじょうさい)図巻」18世紀個人蔵 朝鮮通信使に随行した馬術師(馬上才)の曲芸。徳川将軍家が特に来日を熱望したものであり、将軍上覧ののち江戸の民衆にも見物がゆるされた。

ふれるユーモラスな筆致で絵画とと